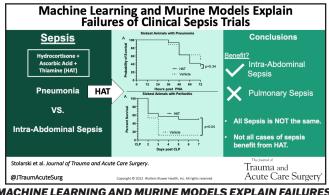

#### **MACHINE LEARNING AND MURINE MODELS EXPLAIN FAILURES OF CLINICAL SEPSIS TRIALS**

HTTPS://JOURNALS.LWW.COM/JTRAUMA/ABSTRACT/2022/08000 ING\_AND\_MURINE\_MODELS\_EXPLAIN.6.ASPX 2/08000/MACHINE LEARN