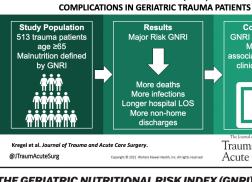

## **SCAN HERE TO VIEW A VIDEO OVERVIEW OF THE ARTICLE**

https://qr.page/g/4SD9HkEUrcT

THE GERIATRIC NUTRITIONAL RISK INDEX (GNRI) AS A PREDICTOR OF

Conclusions

GNRI feasible to use Malnutrition

associated with worse

#### THE GERIATRIC NUTRITIONAL RISK INDEX (GNRI) AS A PREDICTOR OF COMPLICATIONS IN GERIATRIC TRAUMA PATIENTS

HTTPS://JOURNALS.LWW.COM/JTRAUMA/FULLTEXT/2022/08000/THE\_GERIAT-RIC\_NUTRITIONAL\_RISK\_INDEX\_AS\_A.7.ASPX

THE GERIATRIC NUTRITIONAL RISK INDEX (GNRI) AS A PREDICTOR OF COMPLICATIONS IN GERIATRIC TRAUMA PATIENTS HTTPS://JOURNALS.LWW.COM/JTRAUMA/FULLTEXT/2022/08000/THE\_GERIATRIC\_NU TRITIONAL\_RISK\_INDEX\_AS\_A.7.ASPX