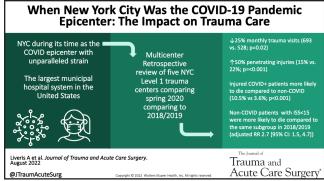

WHEN NEW YORK CITY WAS THE COVID-19 PANDEMIC EPICEN-TER: THE IMPACT ON TRAUMA CARE

HTTPS://JOURNALS.LWW.COM/JTRAUMA/ABSTRACT/2022/08000/WHEN\_NEW\_YORK\_ CITY\_WAS\_THE\_COVID\_19\_PANDEMIC.13.ASPX

INTERNATIONAL, EXPERT-BASED DELPHI CONSULT CARE: A