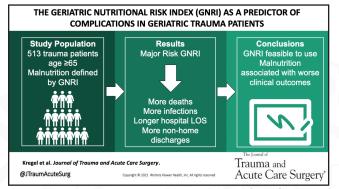

## **SCAN HERE TO VIEW A VIDEO OVERVIEW OF THE ARTICLE**

https://qr.page/g/4SD9HkEUrcT

THE GERIATRIC NUTRITIONAL RISK INDEX (GNRI) AS A PREDICTOR OF

Conclusions

GNRI feasible to use Malnutrition

associated with worse

#### THE GERIATRIC NUTRITIONAL RISK INDEX (GNRI) AS A PREDICTOR OF COMPLICATIONS IN GERIATRIC TRAUMA PATIENTS

HTTPS://JOURNALS.LWW.COM/JTRAUMA/FULLTEXT/2022/08000/THE\_GERIAT-RIC\_NUTRITIONAL\_RISK\_INDEX\_AS\_A.7.ASPX

THE GERIATRIC NUTRITIONAL RISK INDEX (GNRI) AS A PREDICTOR OF COMPLICATIONS IN GERIATRIC TRAUMA PATIENTS HTTPS://JOURNALS.LWW.COM/JTRAUMA/FULLTEXT/2022/08000/THE\_GERIATRIC\_NU TRITIONAL\_RISK\_INDEX\_AS\_A.7.ASPX