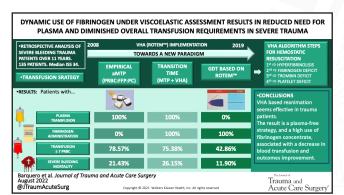

DYNAMIC USE OF FIBRINOGEN UNDER VISCOELASTIC ASSESS-MENT RESULTS IN REDUCED NEED FOR PLASMA AND DIMINISHED **OVERALL TRANSFUSION REQUIREMENTS IN SEVERE TRAUMA** VW.COM/JTRAUMA/ABSTRACT/2022/08000/DYNAMIC\_USE\_OF\_FI-BRINOGEN\_UNDER\_VISCOELASTIC.4.ASPX HTTPS://JOURNALS.LWW.COM/JTRAUMA