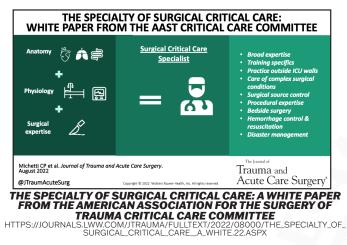

ery.                         | The Journal of                                                                                                            |
| ugust 2022<br>DJTraumAcuteSurg                                                                                                                                                                       |                                                                | Trauma and<br>Acute Care Surg                                                                                             |

## THE EFFICACY OF WEIGHT-BASED ENOXAPARIN DOSING FOR VTE PROPHYLAXIS IN TRAUMA PATIENTS: A SYSTEMATIC REVIEW AND

**META-ANALYSIS** HTTPS://JOURNALS.LWW.COM/JTRAUMA/ABSTRACT/2022/08000/THE\_EFFICACY\_OF\_ WEIGHT\_BASED\_ENOXAPARIN\_DOSING\_FOR.21.ASPX





MCCLUSION OF THE AORTA HTTPS://JOURNALS.LWW.COM/JTRAUMA/CITATION/2022/08000/A\_TEAM\_APPROACH\_ TO\_PERIPARTUM\_HEMORRHAGE\_CONTROL\_23.ASPX

#### NO VISUAL ABSTRACT PROVIDED RELATIONSHIP BETWEEN ANTI-XA LEVEL ACHIEVED WITH PROPHYLACTIC LOW-MOLECULAR WEIGHT HEPARIN AND VENOUS THROMBOEMBOLISM IN TRAUMA PATIENTS: A SYSTEMATIC REVIEW AND META-ANALYSIS

REVIEW AND META-ANALYSIS HTTPS://JOURNALS.LWW.COM/JTRAUMA/ABSTRACT/2022/08000/RELATIONSHIP\_BE-TWEEN\_ANTI\_XA\_LEVEL\_ACHIEVED\_WITH.20.ASPX

## NO VISUAL ABSTRACT PROVIDED MANAGING GRADE 4 AND 5 PANCREATIC INJURIES—ALL HANDS

ON DECK! HTTPS://JOURNALS.LWW.COM/JTRAUMA/CITATION/2022/08000/MANAGING\_GRADES\_ IV\_AND\_V\_PANCREATIC\_INJURIES\_ALL.24.ASPX

#### NO VISUAL ABSTRACT PROVIDED

#### THE NUANCED NATURE OF GRADING PANCREAS INJURIES: