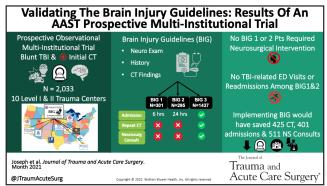

VALIDATING THE BRAIN INJURY GUIDELINES (BIG): RESULTS OF AN AAST PROSPECTIVE MULTI-INSTITUTIONAL TRIAL LS.LWW.COM/JTRAUMA/ABSTRACT/2022/08000/VALIDATING\_THE\_ BRAIN\_INJURY\_GUIDELINES\_RESULTS\_OF.3.ASPX HTTPS://JOURNAL